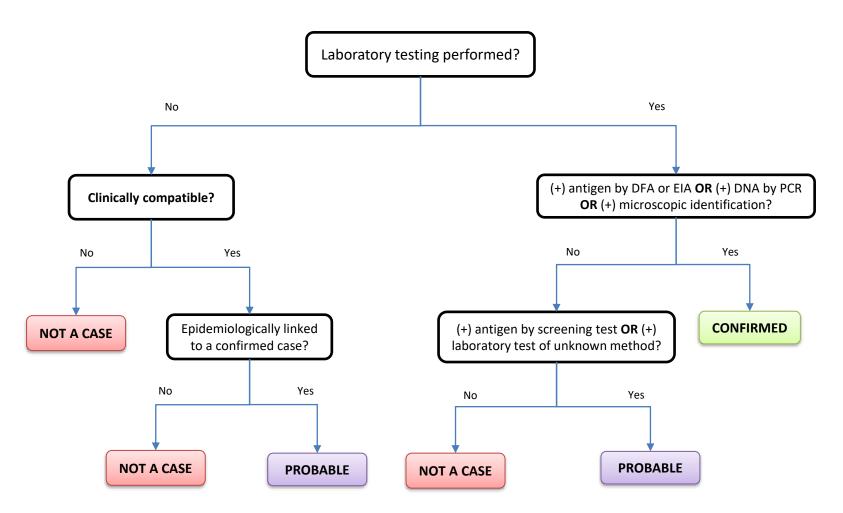

## **Clinical Description:**

An illness characterized by diarrhea and any of the following: duration of diarrhea of 72 hours or more, abdominal cramping, vomiting, or anorexia.

## **Critical Reporting Elements and Comments:**

- Document the source of infection, if known.
- Document the circumstances under which the case patient was exposed including duty exposure, occupational activities, environmental exposures, or other high-risk activities.
- Document if the case lives in, works in, or attends a high-transmission setting such as food handling, daycare, school, group living, health care, training center, or ship.